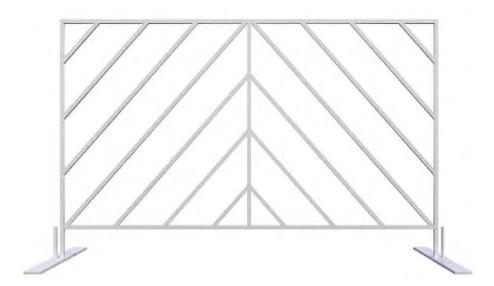

## Decorative Steel Fence

## TEMPORARY EVENT FENCING

Durability Meets Elegance with Our Decorative Steel Fence for Events

This sophisticated event fencing system blends functionality with aesthetic appeal. Our decorative steel fencing is portable and light enough to accompany you to various events, while also being durable and sturdy, ensuring longevity.

## Decorative Steel Fence

Powder Coated Steel Material Available in Black or White Finish Lightweight & Portable, No Tools Needed

- Durable Steel Material
- Elegant Modern Style
- Portable and Light Weight
- No Tools Required