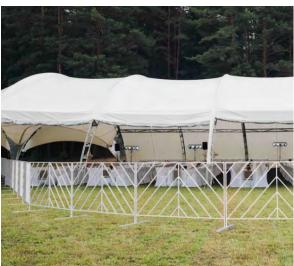

## TEMPORARY EVENT FENCING

Durability Meets Elegance with Our Decorative Steel Fence for Events

This sophisticated event fencing system blends functionality with aesthetic appeal. Our decorative steel fencing is portable and light enough to accompany you to various events, while also being durable and sturdy, ensuring longevity.

You won't need any tools for this fencing as each panel is one piece and easily slide onto the foot connectors.

Much like our plastic event fencing, temporary decorative steel fence is ideal for crowd control, athletic events, ceremonies, parades and more! Also available in black!