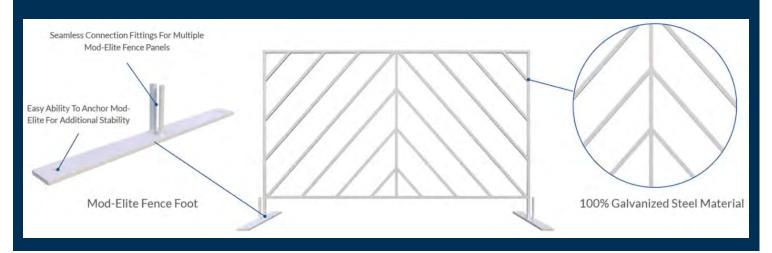

## SPECIFICATIONS / DIMENSIONS

**Decorative Steel Fence Panel** 

4'x6' | 29lbs 100% Galvanized Steel Powder Coated For Long Lasting Finish Weather Resistant Available in White & Black Color Options **Decorative Steel Fence Foot** 

12lbs
100% Galvanized Steel
Powder Coated For Long Lasting Finish
Connects Multiple Mod-Elite Fence Pieces
2 End Fittings For Additional Staking Stability